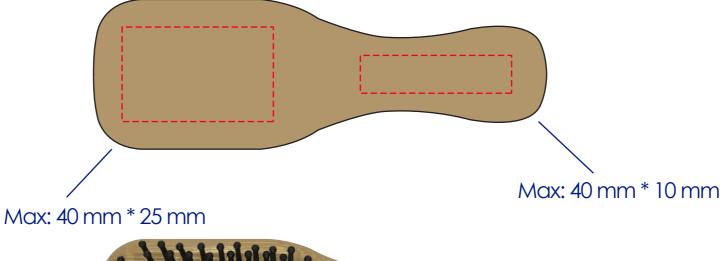

#### **Product Colour**

Natural

Bamboo Mini Hair Brush 119 mm \* 40 mm Branding Method: Printed

### **Logo Size**