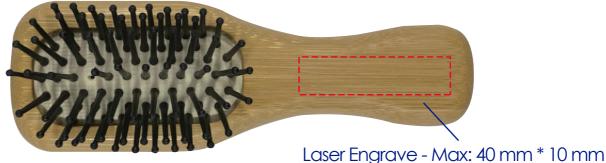

#### **Product Colour**

Natural

Bamboo Mini Hair Brush 119 mm \* 40 mm Branding Method: Printed

### **Logo Size**